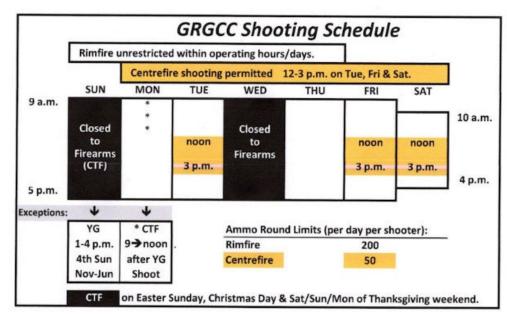

|                     |  |  |
|                         |                                                                                                                           |                         |                                          |                     |  |  |
|                         | GABRIOLA ROD,                                                                                                             | GUN                     |                                          |                     |  |  |
|                         | CONSERVATION                                                                                                              | CLUB                    |                                          |                     |  |  |

and the second



A Range Orientation is required for new members prior to first time use of the ranges.

Club Email: gunclub@shaw.ca Club web site: https://www.gabriolashootingsports.com/